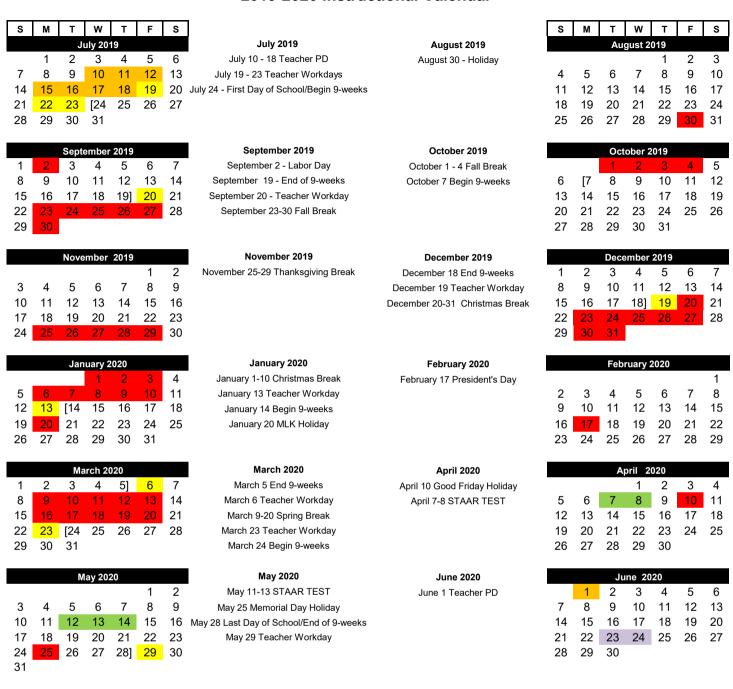

# Sam Houston State University Charter School 2019-2020 Instructional Calendar

### Legend

Teacher Workday

Staff Development: Student Holida Student/Teacher Holiday

STAAR Dates

STAAR Re-test for 5th Gr (if needed)

[ ] Begin/End Nine Weeks

State assessment dates or windows. Does not include assessment windows.

State mandated testing dates can be found at: <a href="http://www.tea.state.tx.us">http://www.tea.state.tx.us</a>

#### **Instructional Days 170**

1st Semester = 88 2nd Semester = 82

#### **Nine Weeks Dates:**

1st Nine Weeks = 40 2nd Nine Weeks = 48 3rd Nine Weeks = 36

4th Nine Weeks = 46